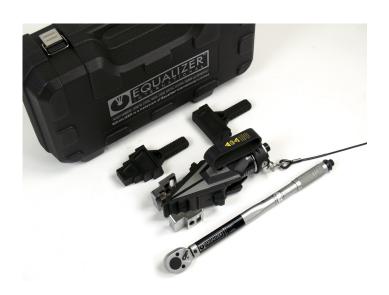

#### STANDARD KIT

- 1 x SWi12/14TM Mechanical Flange Spreader Wedgehead
- 1 x 12/14TM Mechanical Cylinder
- 1 x 150ft.lb (230N.m) Torque Wrench with 22mm Socket
- 1 x Set of Safety Blocks
- 1 x Pair of Stepped Blocks
- 1 x Lanyard
- 1 x Hex Key
- 1 x Instruction Manual
- 1 x Plastic Carry Case

580mm x 330mm x 165mm (22.8" x 13.0" x 6.5") Gross Kit Weight 13.0kg (28.6lb) Product Code: SWi1214TMSTDSPB