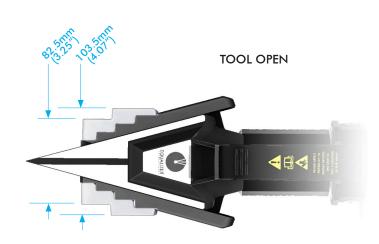

## SWi12/14TM

MECHANICAL FLANGE SPREADER

"innovation in its most functional form"

JAW DIMENSIONS (WITHOUT STEPPED BLOCKS ATTACHED)

JAW DIMENSIONS (WITH STEPPED BLOCKS ATTACHED)

### **CAPABILITIES**

With 175Nm (130ft.lb) torque applied: 12T spread force (1st step) 14T spread force (4th step)

6.0mm – 87.5mm (0.24" - 3.4") spread over 4 steps (without stepped blocks)

48.5mm – 103.5mm (1.9" - 4.1") spread over 2 steps (with stepped blocks)