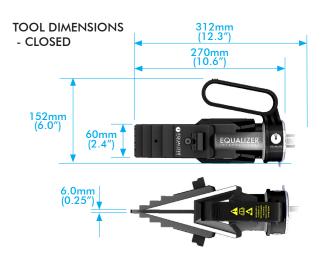

# SWi12/14TM

MECHANICAL FLANGE SPREADER

SPREADING FORCE: 12T (120kN) 1st step 14T (140kN) 4th step SPREADING DISTANCE: 6.0 - 103.5mm (0.24 - 4.0") WEIGHT: 6.2kg (13.7lb)