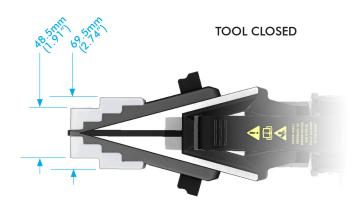

### **CAPABILITIES**

With 175Nm (130ft.lb) torque applied: 12T spread force (1st step) 14T spread force (4th step)

6.0mm – 87.5mm (0.24" - 3.4") spread over 4 steps (without stepped blocks)

48.5mm – 103.5mm (1.9" - 4.1") spread over 2 steps (with stepped blocks)

## SWi12/14TM

MECHANICAL FLANGE SPREADER

"innovation in its most functional form"

JAW DIMENSIONS (WITHOUT STEPPED BLOCKS ATTACHED)

JAW DIMENSIONS (WITH STEPPED BLOCKS ATTACHED)