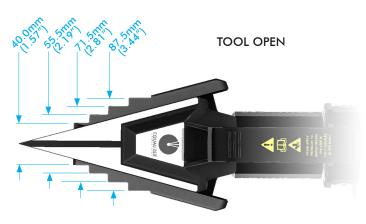

### **CAPABILITIES**

With 175Nm (130ft.lb) torque applied: 12T spread force (1st step) 14T spread force (4th step)

6.0mm – 87.5mm (0.24" - 3.4") spread over 4 steps (without stepped blocks)

48.5mm – 103.5mm (1.9" - 4.1") spread over 2 steps (with stepped blocks)

6.0mm – 40.0mm (0.24" - 1.6") spread using only 1st step

## SWi12/14TM

MECHANICAL FLANGE SPREADER

"innovation in its most functional form"

JAW DIMENSIONS (WITHOUT STEPPED BLOCKS ATTACHED)

JAW DIMENSIONS (WITH STEPPED BLOCKS ATTACHED)