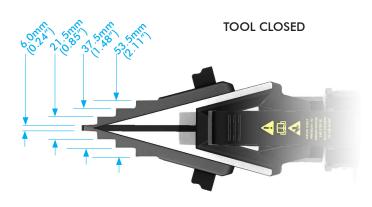

### **CAPABILITIES**

With 175Nm (130ft.lb) torque applied: 12T spread force (1st step) 14T spread force (4th step)

6.0mm – 87.5mm (0.24" - 3.4") spread over 4 steps (without stepped blocks)

48.5mm – 103.5mm (1.9" - 4.1") spread over 2 steps (with stepped blocks)

6.0mm – 40.0mm (0.24" - 1.6") spread using only 1st step

## SWi12/14TM

MECHANICAL FLANGE SPREADER

"innovation in its most functional form"

JAW DIMENSIONS (WITHOUT STEPPED BLOCKS ATTACHED)

JAW DIMENSIONS (WITH STEPPED BLOCKS ATTACHED)