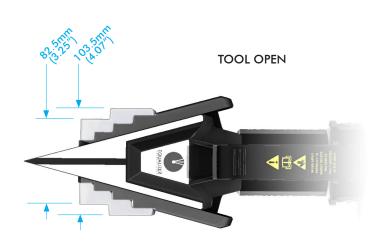

# SWi20/25TI INTEGRATED HYDRAULIC FLANGE SPREADER

SPREADING FORCE: 20T (200kN) 1st step 25T (240kN) 4th step SPREADING DISTANCE: 6.0 - 103.5mm (0.24 - 4.0") WEIGHT: 8.5kg (18.8lb)

#### **CAPABILITIES**

At 10,000psi (700bar): 20T spread force (1st step) 24T spread force (4th step)

6.0mm – 87.5mm (0.24" - 3.4") spread over 4 steps (without stepped blocks)

using only 1st step