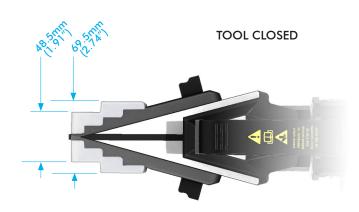

### TOOL DIMENSIONS - CLOSED

# SWi20/25TI INTEGRATED HYDRAULIC FLANGE SPREADER

SPREADING FORCE: 20T (200kN) 1st step 25T (240kN) 4th step SPREADING DISTANCE: 6.0 - 103.5mm (0.24 - 4.0") WEIGHT: 8.5kg (18.8lb)