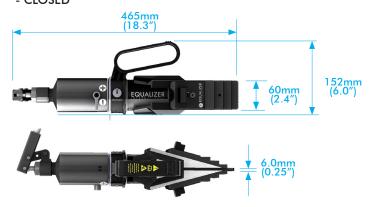

"innovation in its most functional form"

## PRODUCT DATA SHEET

# SWi20/25TI INTEGRATED HYDRAULIC FLANGE SPREADER

SPREADING FORCE: 20T (200kN) 1st step 25T (240kN) 4th step SPREADING DISTANCE: 6.0 - 103.5mm (0.24 - 4.0") WEIGHT: 8.5kg (18.8lb)

#### **CAPABILITIES**

At 10,000psi (700bar): 20T spread force (1st step) 24T spread force (4th step)

6.0mm – 87.5mm (0.24" - 3.4") spread over 4 steps (without stepped blocks)



using only 1st step

### TOOL DIMENSIONS - CLOSED



#### **USER FEATURES**

- Practical, portable and lightweight
- Moulded plastic handle for comfort
- Revolving handle to aid horizontal or vertical spreading
- Offset handle is directly over the centre of mass
- Removable handle for improved access
- Revolving lanyard connection point
- Spread indicator markings for clear precise visual progress feedback

#### SAFETY FEATURES

- No finger pinch-points
- Increased step depth on upper steps
- Safety lanyard 1.0m (39") length
- · Forged key components for strength and reliability
- Fail-safe design designated cylinder nose seal failure

#### MAINTENANCE FEATURES

- Rapid disassembly and assembly
- Quick jaw replacement remove 1 fastener
- Quick tip replacement remove 2 fasteners
- Narrow jaw teeth improved tool wear

info@equalizerinternati