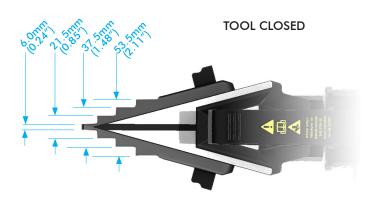

## **SWi20/25TI**

INTEGRATED HYDRAULIC FLANGE SPREADER

"innovation in its most functional form"

JAW DIMENSIONS (WITHOUT STEPPED BLOCKS ATTACHED)

JAW DIMENSIONS (WITH STEPPED BLOCKS ATTACHED)