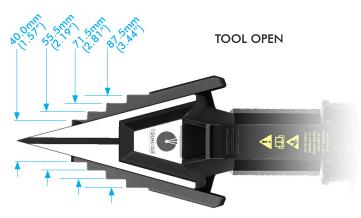

## **SWi20/25TI**

INTEGRATED HYDRAULIC FLANGE SPREADER

"innovation in its most functional form"

JAW DIMENSIONS (WITHOUT STEPPED BLOCKS ATTACHED)

JAW DIMENSIONS (WITH STEPPED BLOCKS ATTACHED)