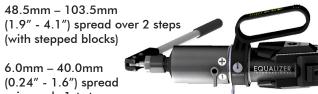

# SWi20/25TI INTEGRATED HYDRAULIC FLANGE SPREADER

SPREADING FORCE: 20T (200kN) 1st step 25T (240kN) 4th step SPREADING DISTANCE: 6.0 - 103.5mm (0.24 - 4.0") WEIGHT: 8.5kg (18.8lb)

#### **CAPABILITIES**

At 10,000psi (700bar): 20T spread force (1st step) 24T spread force (4th step)

6.0mm – 87.5mm (0.24" - 3.4") spread over 4 steps (without stepped blocks)

using only 1st step